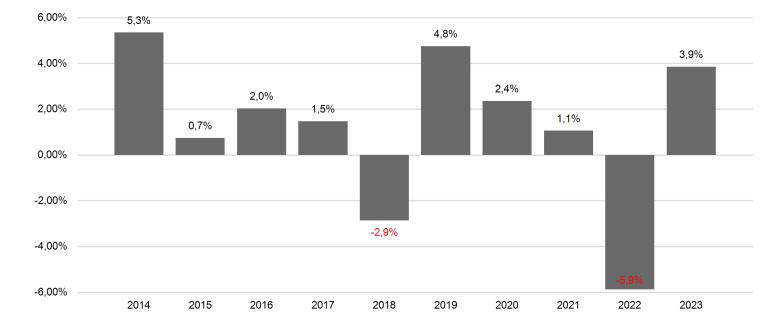

## **Past Performance**

This chart shows the fund's performance as the percentage loss or gain per year over the last 10 years.

Past performance is not a reliable indicator of future performance. Markets could develop very differently in the future. It can help you to assess how the fund has been managed in the past.

Performance is shown after deduction of ongoing charges. Any entry and exit charges are excluded from the calculation.

The unit class was established in 2003.

Performance was calculated in EUR.

Copies of the prospectus (including the management regulations), the "Key Information Document" as well as the annual and semi-annual reports can be obtained free of charge from the Swiss representative FIRST INDEPENDENT FUND SERVICES LTD., Feldeggstrasse 12, CH-8008 Zurich. The paying agent in Switzerland is NPB New Private Bank Ltd, Limmatquai 1, 8001 Zurich.